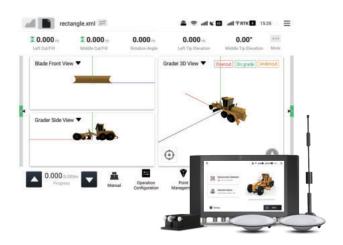

#### **3D VISUAL GUIDANCE**

There are 3 modes for blade control that make your operation easier.

Innovative 3D visual guidance technology assists construction through real-time animation. No more repeated measurement and rework required.