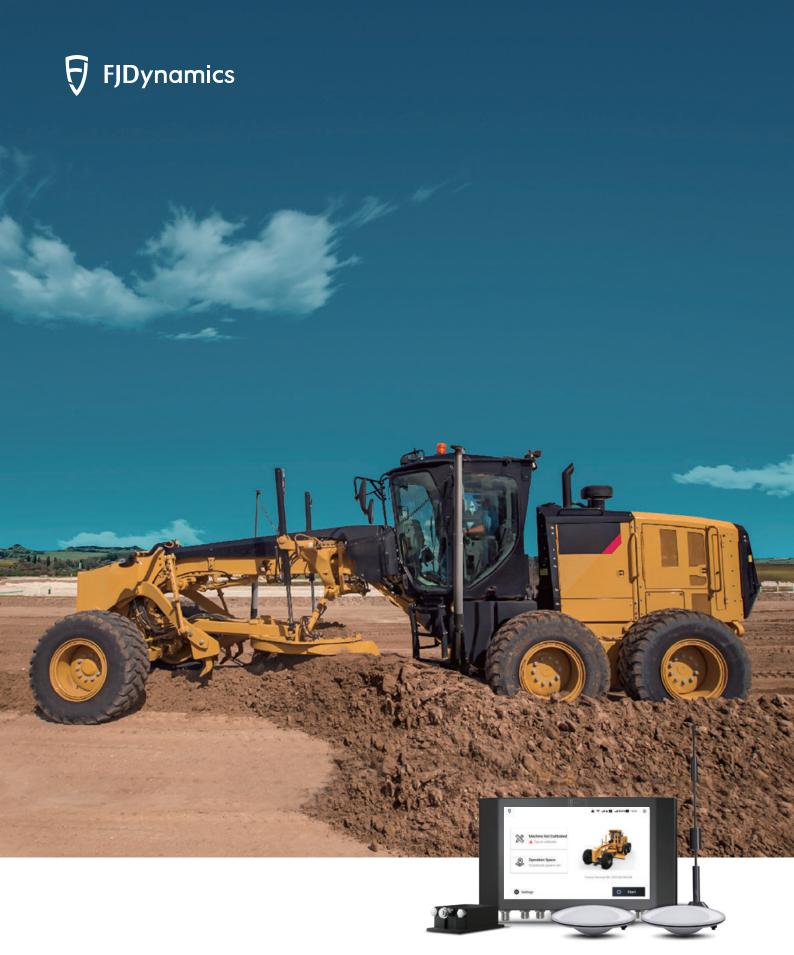

# **FJD H36**

3D MOTOR GRADER CONTROL SYSTEM

### MAKE AN ACCURATE GRADE IN ONE GO

FJD H36 can obtain real-time working position and attitude data based on high-precision satellite positioning technology and multi-type sensor modules. It can adjust blade attitude automatically leading to accurate leveling operations.

Automatic Blade Control

Real-time 3D Visual Guidance

Online support & OTA

Centimeter Accuracy

**High Flatness** 

Task Visualization