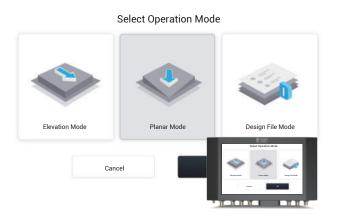

#### **3 OPERATION MODES**

#### **3D VISUAL GUIDANCE**

There are 3 modes for blade control that make your operation easier.

Innovative 3D visual guidance technology assists construction through real-time animation. No more repeated measurement and rework required.