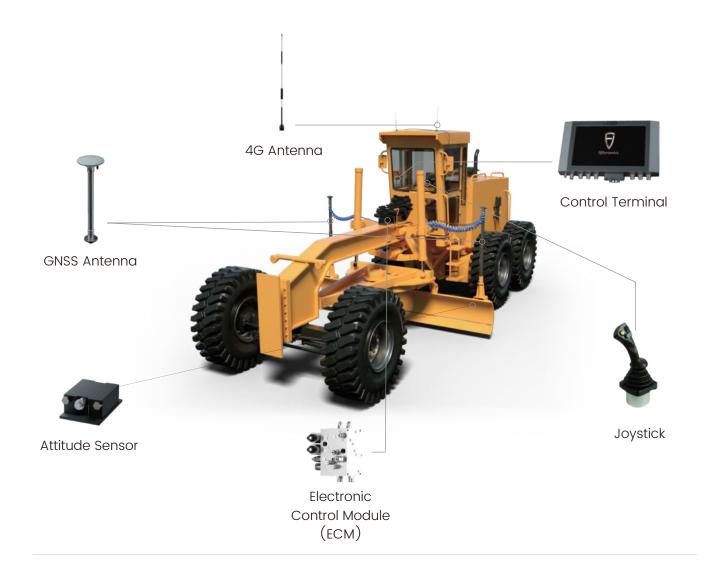

# **FJD H36**

3D MOTOR GRADER CONTROL SYSTEM

### MAKE AN ACCURATE GRADE IN ONE GO

FJD H36 can obtain real-time working position and attitude data based on high-precision satellite positioning technology and multi-type sensor modules. It can adjust blade attitude automatically leading to accurate leveling operations.

# AUTOMATIC CONTROL SMOOTH AS EVER

Collect the spatial 3D coordinates of the blade in real time through GNSS technology and compare them with the design file. If deviation is found, the system will automatically adjust the mechanical shovel line through the valve control module.